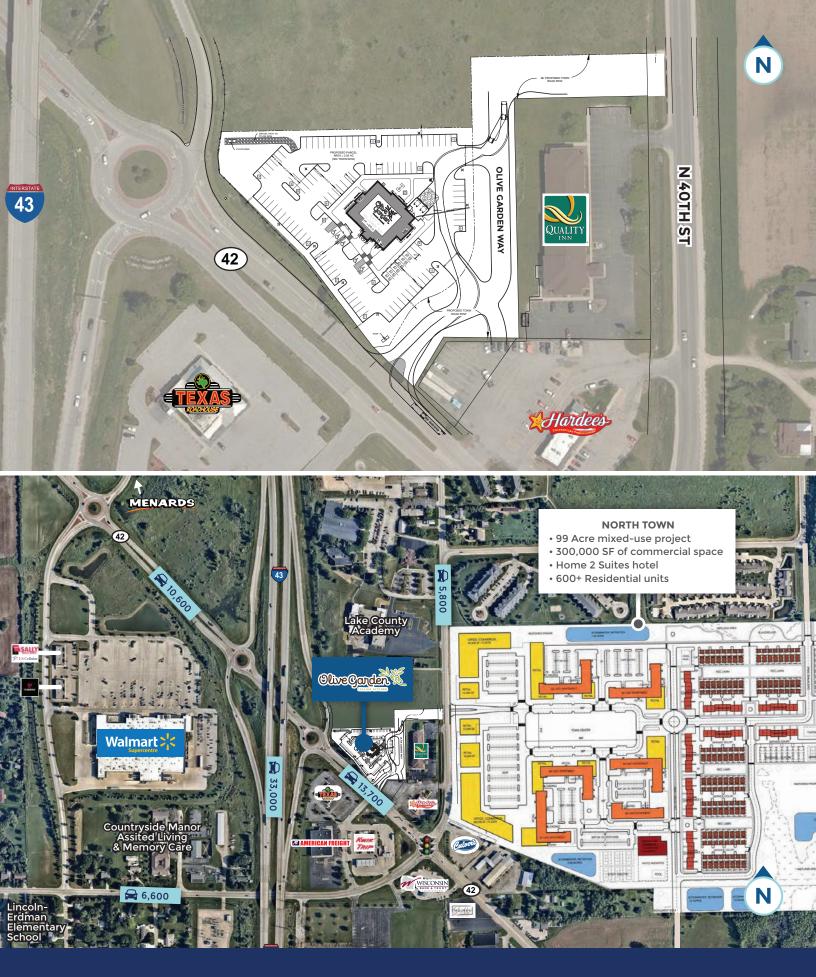

### LOCATION

4314 Olive Garden Way Sheboygan, WI 53083

#### **PROJECT DETAILS**

• A new freestanding Olive Garden in the Sheboygan, Wisconsin trade area anchored by a Wal-Mart Super Center, Menard's, and Texas Roadhouse.

• Adjacent to 99-acre North Town project mixed use project that will include over 300,000 SF of commercial space, Home 2 Suites hotel, and over 600 residential units in a mix of apartments, townhomes, and single-family homes.

• A new 6,501 SF building with 130 parking spaces on 2.05 acres and a large pylon sign on Interstate 43.

• Construction will commence in Spring 2023 with an anticipated opening in Winter 2024.

• A regional trade area in northern Wisconsin with over 80,000 people in and average household income of over \$71,000.00.