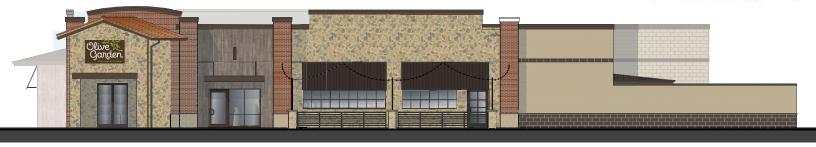

# REPRESENTATIVE RENDERING



## LOCATION

W3254 Van Roy Rd Appleton (Buchanan), WI 54915

### **PROJECT PROFILE**

**Renovation - Restaurant** 

#### TENANT



## **PROJECT DETAILS**

• New freestanding Olive Garden in East Appleton trade area anchored by Lowe's Home Improvement, Festival Foods, Marcus Theaters (14 screens), Menard's, Target, Kohl's, and Wal-Mart

- 7,013 SF building with 120 parking spaces
- Summer 2022 construction with an estimated opening in the Winter of 2022
- Over 75,000 people within a 3 mile radius and an median household income in excess of \$163,000 in a 3 mile radius







**ANDY STEIN** / 312.339.4415

astein@spointventures.com



www.spointventures.com