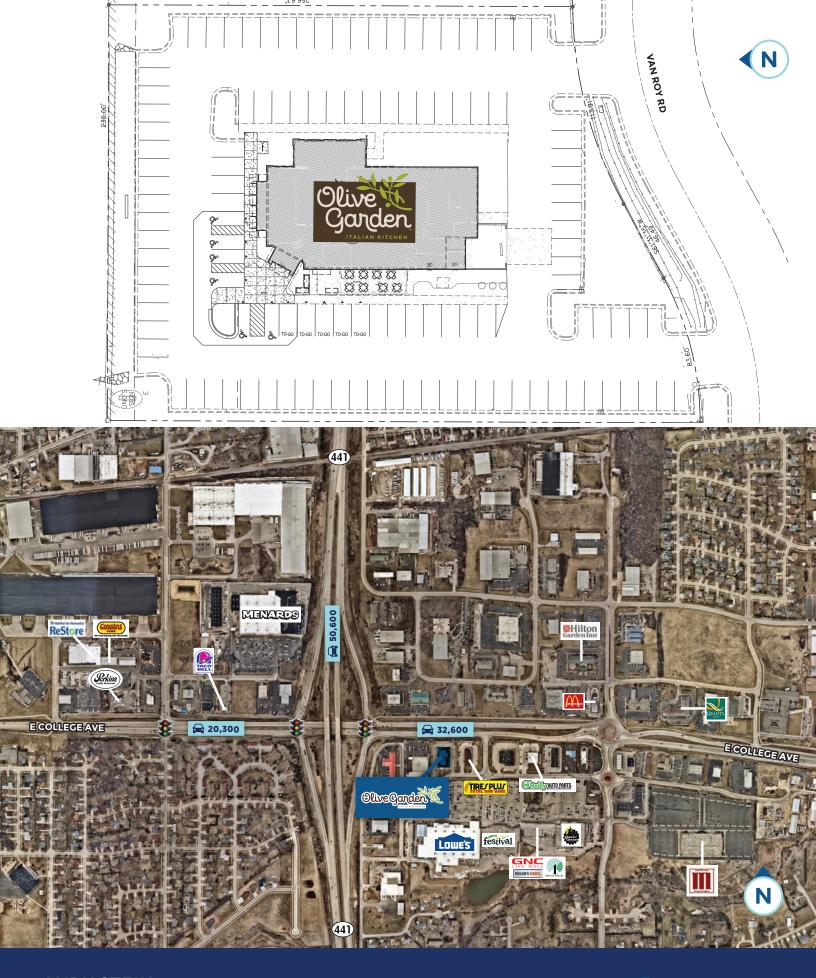

## LOCATION

W3254 Van Roy Rd Appleton (Buchanan), WI 54915

## **PROJECT DETAILS**

• New freestanding Olive Garden in East Appleton trade area anchored by Lowe's Home Improvement, Festival Foods, Marcus Theaters (14 screens), Menard's, Target, Kohl's, and Wal-Mart

- 7,013 SF building with 120 parking spaces
- Summer 2022 construction with an estimated opening in the Winter of 2022
- Over 75,000 people within a 3 mile radius and an median household income in excess of \$163,000 in a 3 mile radius